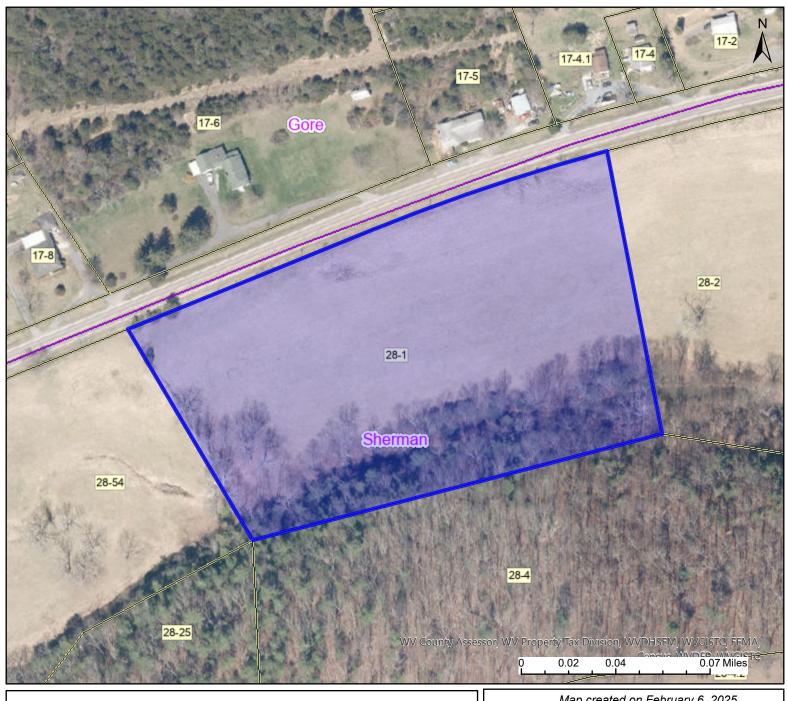

## PARCEL ID: 14-09-0028-0001-0000

| Legend                                                          | User Notes:                                          | Map created on February 6, 2025            |
|-----------------------------------------------------------------|------------------------------------------------------|--------------------------------------------|
| WV Parcels Districts                                            |                                                      | Owner(s):<br>BARNES JANET YVONNE           |
| WV Parcels  WVParcels                                           |                                                      | Address:<br>NORTHWESTERN PIKE              |
|                                                                 |                                                      | Class Type:<br>Farm                        |
|                                                                 |                                                      | Legal Description:<br>7.60 AC S SIDE RT 50 |
| WV Property Viewer (https://www<br>and WV GIS Technical Center. | v.MapWV.gov/property) is supported by WV State Tax D | epartment                                  |