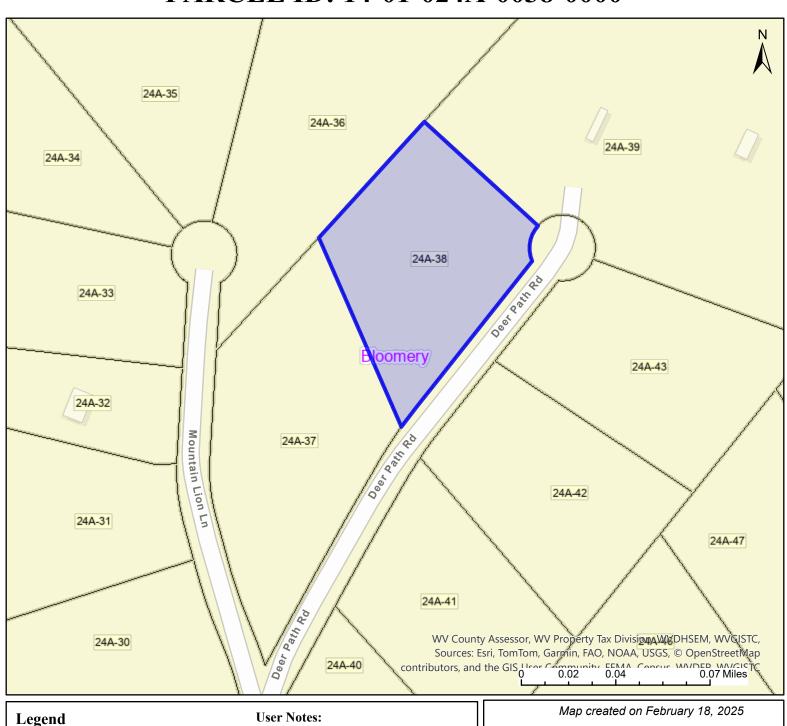

## PARCEL ID: 14-01-024A-0038-0000

| Legend                                                            | User Notes:                                                 | Map created on February 18, 2025                                |
|-------------------------------------------------------------------|-------------------------------------------------------------|-----------------------------------------------------------------|
| WV Parcels Districts                                              |                                                             | Owner(s): JAMES PAUL D & LAURA A WILLIAMS                       |
| WV Parcels  WVParcels                                             |                                                             | Address: DEER PATH                                              |
|                                                                   |                                                             | Class Type:<br>Residential                                      |
| WV Property Viewer (https://www.M<br>and WV GIS Technical Center. | MapWV.gov/property) is supported by WV State Tax Department | Legal Description: 2.08 AC CABIN AT CAPON BRIDGE; SEC D TR D-15 |