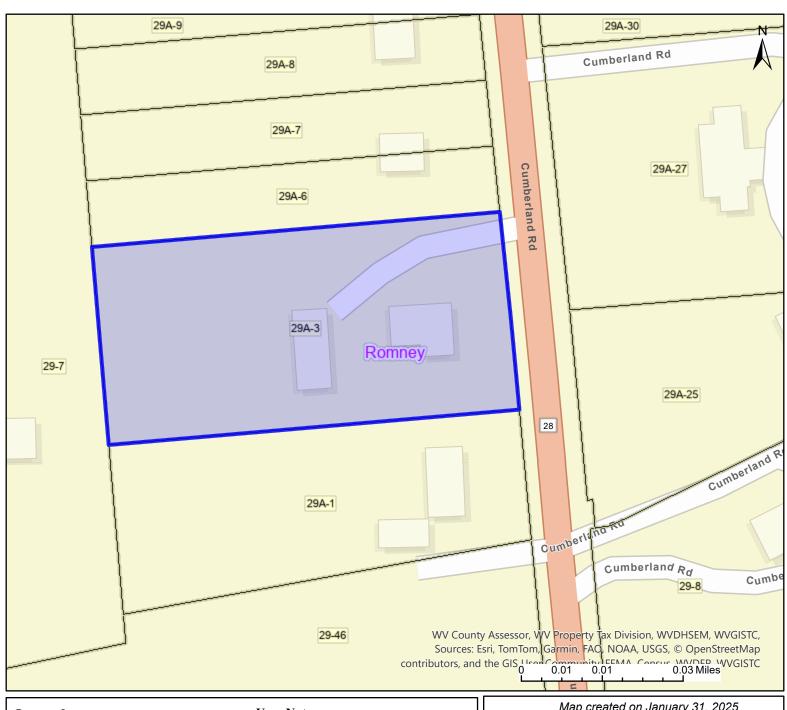

## PARCEL ID: 14-07-029A-0003-0000

| Legend                                                          | User Notes:                                                | Map created on January 31, 2025                                   |
|-----------------------------------------------------------------|------------------------------------------------------------|-------------------------------------------------------------------|
| WV Parcels Districts                                            |                                                            | Owner(s):<br>KUYKENDALL MARIETTA S                                |
| WV Parcels  WVParcels                                           |                                                            | Address:<br>3061 CUMBERLAND RD                                    |
|                                                                 |                                                            | Class Type: Residential                                           |
| WV Property Viewer (https://www<br>and WV GIS Technical Center. | w.MapWV.gov/property) is supported by WV State Tax Departn | Legal Description:  1.03 AC LOT 3,4&5; HILL CLUB ADDN CCC W/P 4&5 |