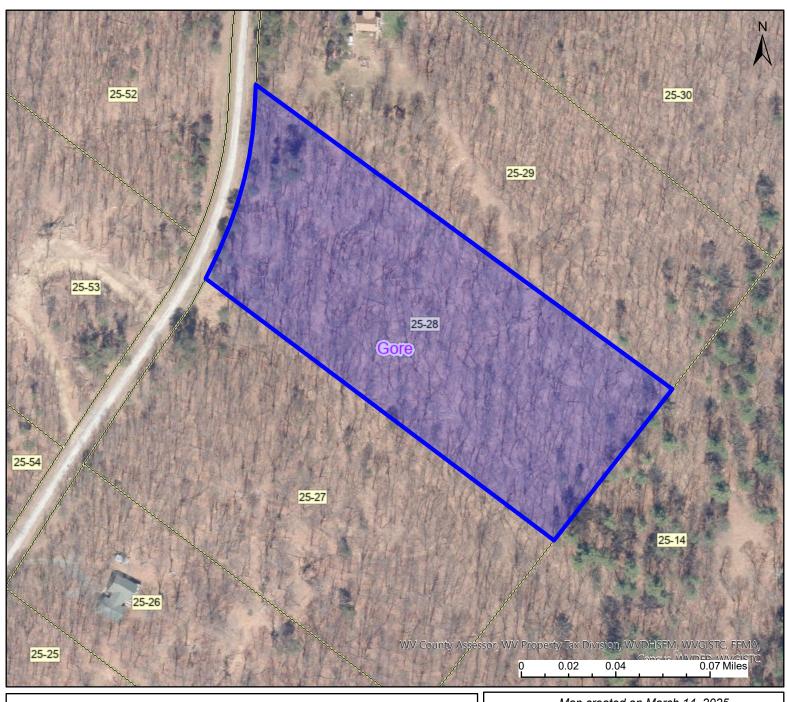

## PARCEL ID: 14-05-0025-0028-0000

| 25-25                                                                                                                    | WV Count    | y Assessor, WV Property Tax Division, WVDHSEM, WVGISTC, FEMA, 0 0.02 0.04 Capatis WVDED WVGISTC |
|--------------------------------------------------------------------------------------------------------------------------|-------------|-------------------------------------------------------------------------------------------------|
| Legend                                                                                                                   | User Notes: | Map created on March 14, 2025                                                                   |
| WV Parcels  Districts                                                                                                    |             | Owner(s): SCHMIDT RICHARD D & JEANNETTE                                                         |
| WV Parcels  WVParcels                                                                                                    |             | Address:<br>NOLAND RIDGE RD                                                                     |
|                                                                                                                          |             | Class Type: Residential                                                                         |
|                                                                                                                          |             | Legal Description: 4.82 AC TRACT 6; CACAPON VIEW DEVELOPEMENT                                   |
| WV Property Viewer (https://www.MapWV.gov/property) is supported by WV State Tax Department and WV GIS Technical Center. |             | I I                                                                                             |