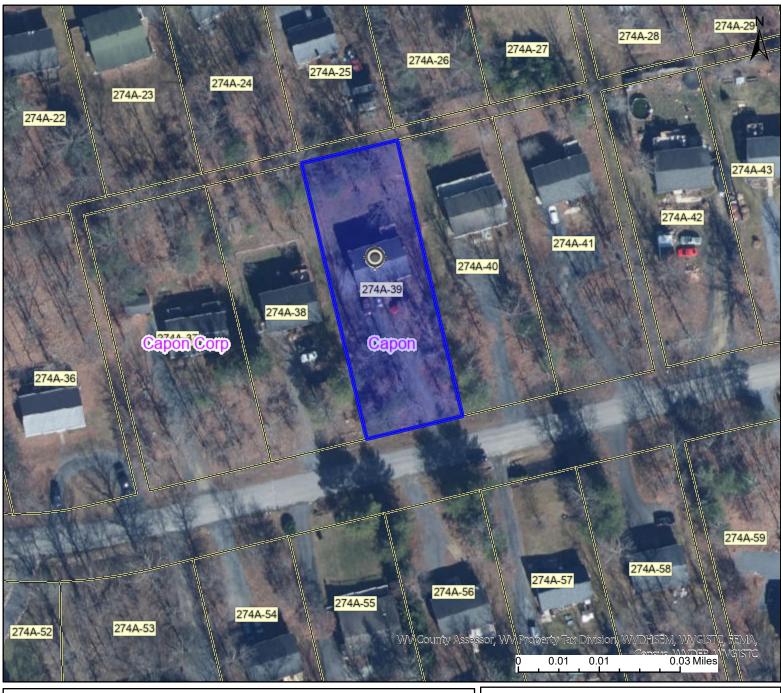

## PARCEL ID: 16-01-274A-0039-0000

|                                                                                                                          |             | 0 0.01 0.01 0.03 Miles WGISTC        |
|--------------------------------------------------------------------------------------------------------------------------|-------------|--------------------------------------|
| Legend                                                                                                                   | User Notes: | Map created on March 13, 2025        |
| WV Parcels  Districts                                                                                                    |             | Owner(s): BRILL ZACHARY              |
| WV Parcels  WVParcels                                                                                                    |             | Address:<br>627 WARDEN CIRCLE RD     |
|                                                                                                                          |             | Class Type:<br>Residential           |
|                                                                                                                          |             | LOT 46 .37 AC; WARDEN AC S-D MALCOLM |
| WV Property Viewer (https://www.MapWV.gov/property) is supported by WV State Tax Department and WV GIS Technical Center. |             |                                      |