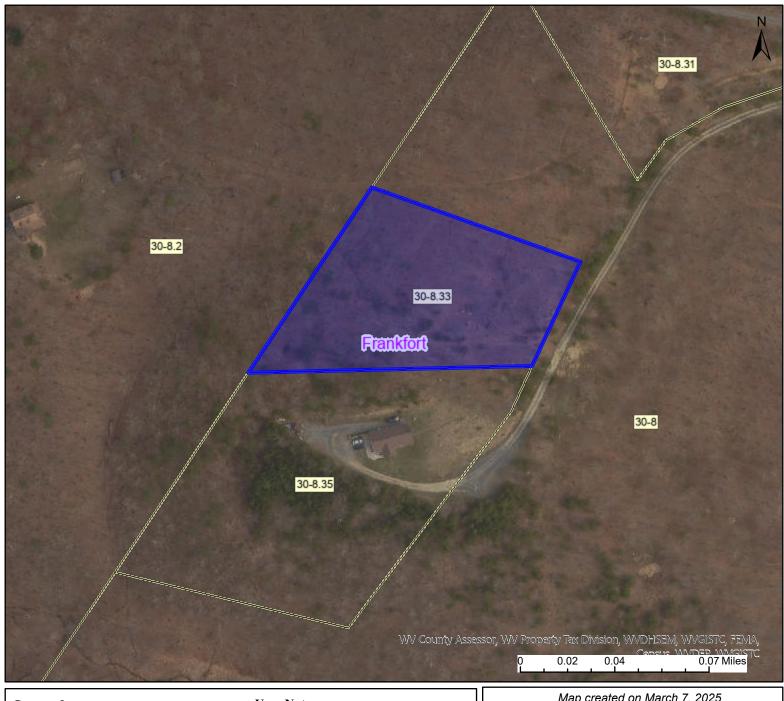

## PARCEL ID: 29-04-0030-0008-0033

| 0 0.02 0.04 0.07 Miles                                                                                                   |             |                                                          |
|--------------------------------------------------------------------------------------------------------------------------|-------------|----------------------------------------------------------|
| Legend                                                                                                                   | User Notes: | Map created on March 7, 2025                             |
| WV Parcels  Districts                                                                                                    |             | Owner(s):<br>BLACKA JOSEPH A &/OR MEGAN E                |
| WV Parcels  WVParcels                                                                                                    |             | Address:<br>OFF RT 10                                    |
|                                                                                                                          |             | Class Type:<br>Residential                               |
|                                                                                                                          |             | Legal Description: LOT 5 EVANSDALE ADDN; PHASE II 2.02AC |
| WV Property Viewer (https://www.MapWV.gov/property) is supported by WV State Tax Department and WV GIS Technical Center. |             | ax Department                                            |