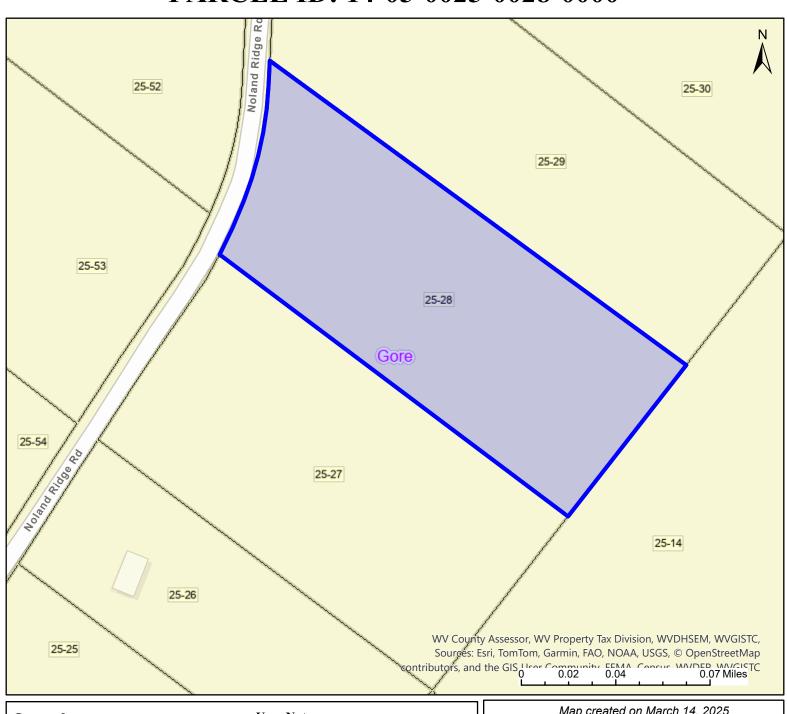

## PARCEL ID: 14-05-0025-0028-0000

| Legend                                                          | User Notes:                                           | Map created on March 14, 2025                                 |
|-----------------------------------------------------------------|-------------------------------------------------------|---------------------------------------------------------------|
| WV Parcels Districts                                            |                                                       | Owner(s):<br>SCHMIDT RICHARD D & JEANNETTE                    |
| WV Parcels  WVParcels                                           |                                                       | Address: NOLAND RIDGE RD                                      |
|                                                                 |                                                       | Class Type:<br>Residential                                    |
| WV Property Viewer (https://www<br>and WV GIS Technical Center. | w.MapWV.gov/property) is supported by WV State Tax De | Legal Description: 4.82 AC TRACT 6; CACAPON VIEW DEVELOPEMENT |