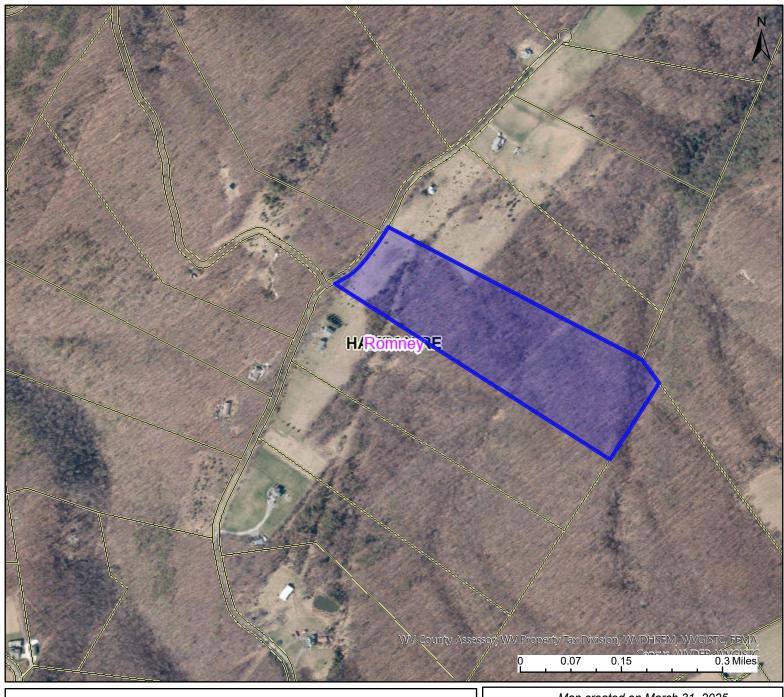

## PARCEL ID: 14-07-0020-0050-0000

| V                                                                                                                        |             | 0 0.07 0.15 0.3 Miles                                                   |
|--------------------------------------------------------------------------------------------------------------------------|-------------|-------------------------------------------------------------------------|
| Legend                                                                                                                   | User Notes: | Map created on March 31, 2025                                           |
| WV Parcels  Districts  WV Parcels  WVParcels                                                                             |             | Owner(s): MILLER RANDAL CLAY JR & BRITTANY LEANN  Address: FARM VIEW LN |
|                                                                                                                          |             | Class Type:<br>Residential                                              |
|                                                                                                                          |             | Legal Description: 24.546 AC LOT # 5; PATTERSON ESTATES                 |
| WV Property Viewer (https://www.MapWV.gov/property) is supported by WV State Tax Department and WV GIS Technical Center. |             | ·                                                                       |