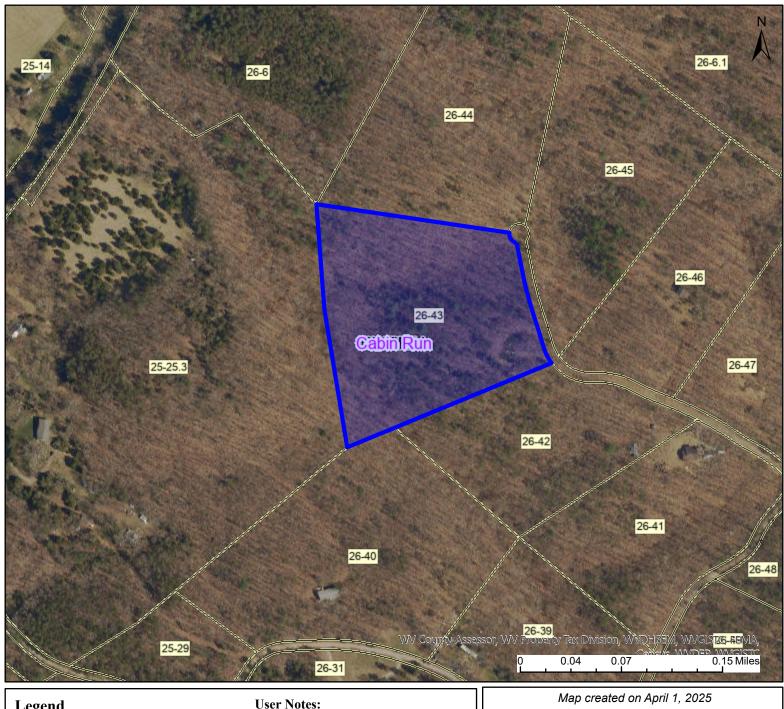

## PARCEL ID: 29-01-0026-0043-0000

| 25                                                           | 29 26-31                                                    | ssessor, WV Property Tax Division, WVDHSEM, WVGIS <mark>TG-FE</mark> MA,  0 0.04 0.07 0.07 0.15 Miles |
|--------------------------------------------------------------|-------------------------------------------------------------|-------------------------------------------------------------------------------------------------------|
| Legend                                                       | User Notes:                                                 | Map created on April 1, 2025                                                                          |
| WV Parcels  Districts  WV Parcels  WVParcels                 |                                                             | Owner(s): SEEKFORD DONALD E JR DANIEL E &/OR DREW E  Address: OFF RT 50/8                             |
|                                                              |                                                             | Class Type: Residential  Legal Description: MIDDLE RDG ESTATES TR 17; /8.864 AC/ PB                   |
| WV Property Viewer (https://www.and WV GIS Technical Center. | MapWV.gov/property) is supported by WV State Tax Department | 4/80                                                                                                  |