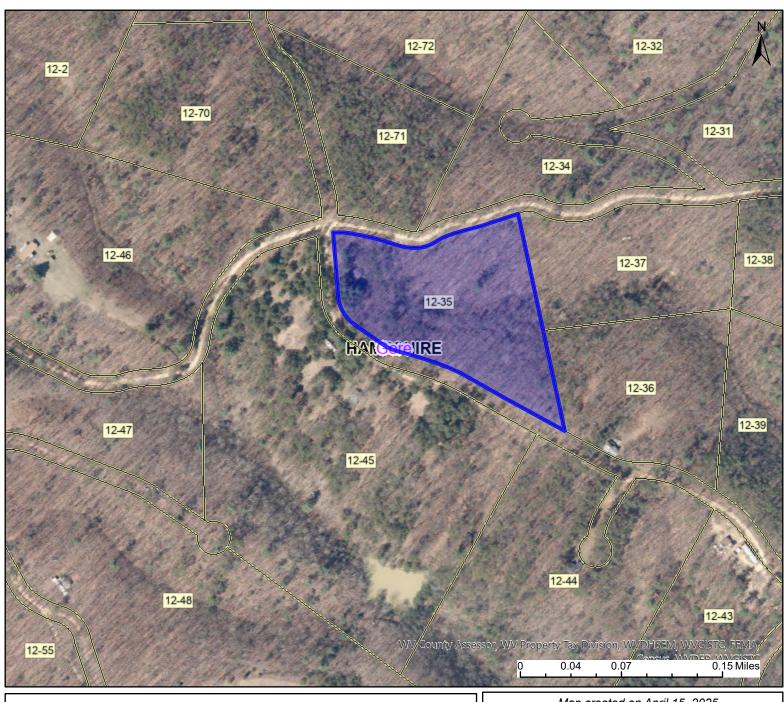

## PARCEL ID: 14-05-0012-0035-0000

| Legend                                                                 | User Notes:                                          | Map created on April 15, 2025                    |
|------------------------------------------------------------------------|------------------------------------------------------|--------------------------------------------------|
| WV Parcels  Districts                                                  |                                                      | Owner(s):<br>CLARK RHONDA ANN                    |
| WV Parcels  WVParcels                                                  |                                                      | Address:<br>29 ROY GUINN RD                      |
|                                                                        |                                                      | Class Type:<br>Residential                       |
|                                                                        |                                                      | Legal Description: 5.73 AC LOT 10; PINE RIDGE SD |
| WV Property Viewer (https://www.MapWV.<br>and WV GIS Technical Center. | gov/property) is supported by WV State Tax Departmen | nt                                               |