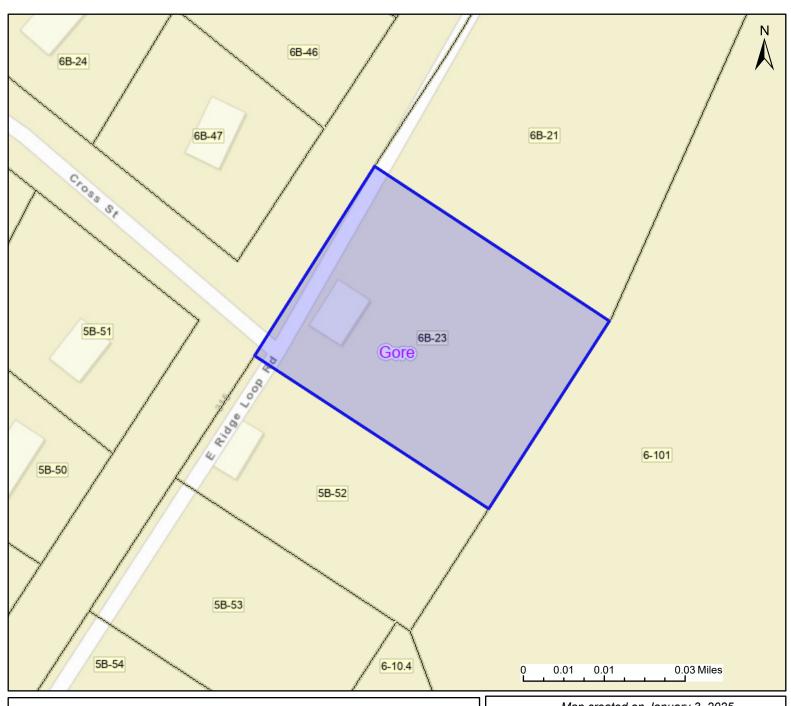

## PARCEL ID: 14-05-006B-0023-0000

| 5B-54                                                 |                                                        | 6-10.4 0 0.01 0.03 Miles                                        |
|-------------------------------------------------------|--------------------------------------------------------|-----------------------------------------------------------------|
| Legend                                                | User Notes:                                            | Map created on January 3, 2025                                  |
| District Districts                                    |                                                        | Owner(s):<br>HATFIELD BILLY F & LORETTA M                       |
| Parcel  WVParcels                                     |                                                        | Address:<br>316 E RIDGE LOOP RD                                 |
|                                                       |                                                        | Class Type:<br>Residential                                      |
| WV Property Viewer (https:<br>and WV GIS Technical Ce | :://www.MapWV.gov/property) is supported by V<br>nter. | Legal Description: .78 AC LOT 43; SUNRISE SUMMIT PHASE I SEC II |