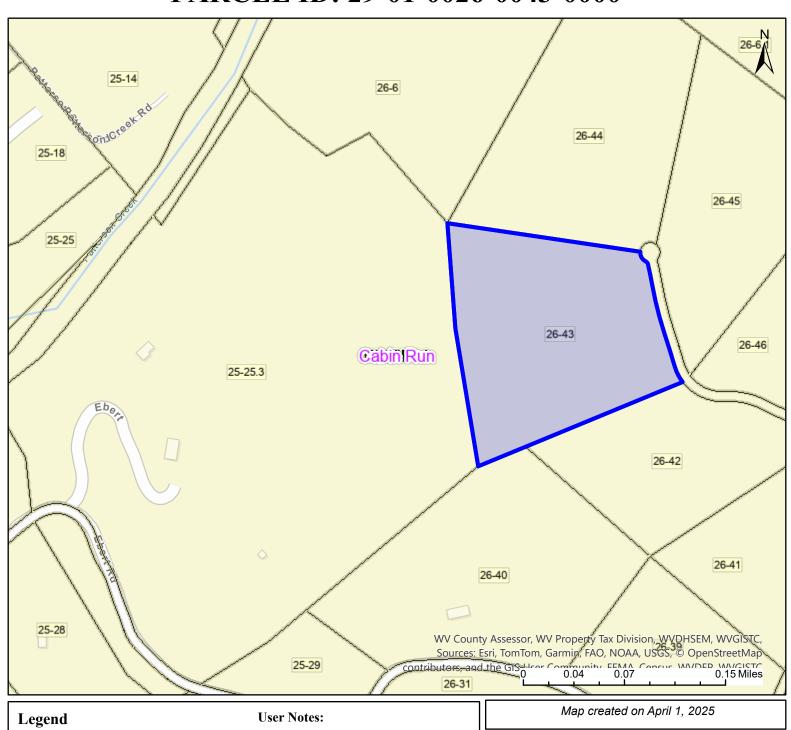

## PARCEL ID: 29-01-0026-0043-0000

| WV Parcels  Districts  WV Parcels  WV Parcels  WV Parcels  Class Type: Residential  Legal Description:                   | Tax Division, WVDHSEM, WVGISTC, D, NOAA, USGS, © OpenStreetMap 0.07 0.15 Miles |
|--------------------------------------------------------------------------------------------------------------------------|--------------------------------------------------------------------------------|
| Districts WV Parcels WVParcels Address: OFF RT 50/8  Class Type: Residential Legal Description:                          | eated on April 1, 2025                                                         |
| Residential  Legal Description:                                                                                          | ALD E JR DANIEL E &/OR                                                         |
|                                                                                                                          |                                                                                |
| WV Property Viewer (https://www.MapWV.gov/property) is supported by WV State Tax Department and WV GIS Technical Center. | ΓΑΤΕS TR 17; /8.864 AC/ PB                                                     |