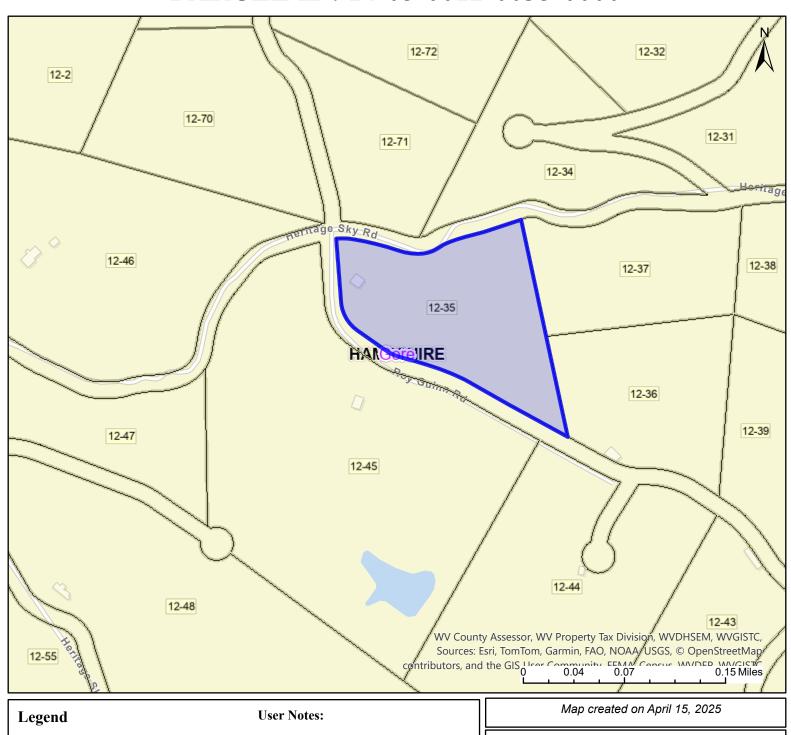

## PARCEL ID: 14-05-0012-0035-0000

| Legend                                                                        | User Notes:                                     | Map created on April 15, 2025                    |
|-------------------------------------------------------------------------------|-------------------------------------------------|--------------------------------------------------|
| WV Parcels  Districts  WV Parcels                                             |                                                 | Owner(s):<br>CLARK RHONDA ANN                    |
| WVParcels                                                                     |                                                 | Address:<br>29 ROY GUINN RD                      |
|                                                                               |                                                 | Class Type:<br>Residential                       |
|                                                                               |                                                 | Legal Description: 5.73 AC LOT 10; PINE RIDGE SD |
| WV Property Viewer (https://www.MapWV.gov/pro<br>and WV GIS Technical Center. | operty) is supported by WV State Tax Department |                                                  |