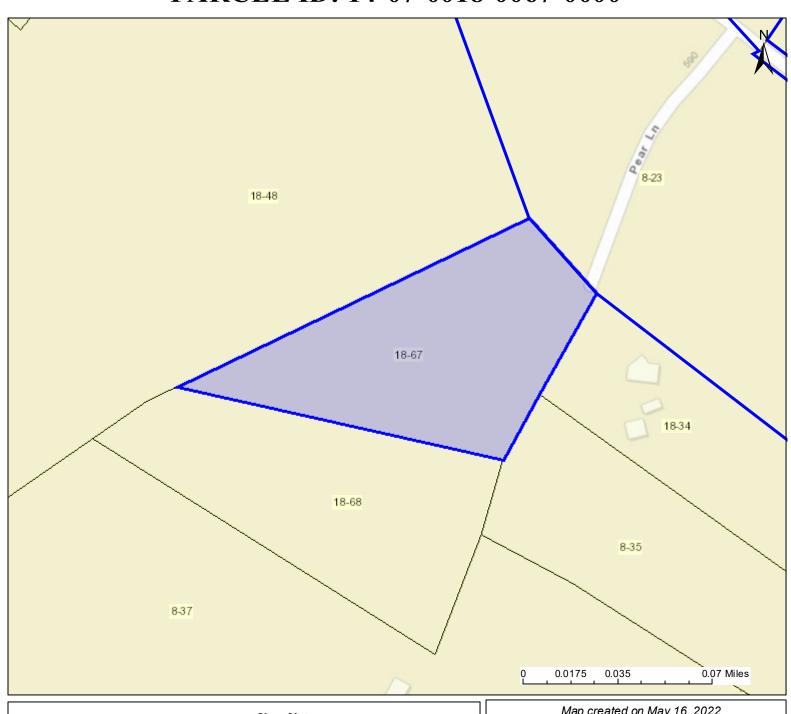

## PARCEL ID: 14-07-0018-0067-0000

| Legend  WVParcels                                                      | User Notes:                                           | Map created on May 16, 2022                        |
|------------------------------------------------------------------------|-------------------------------------------------------|----------------------------------------------------|
|                                                                        |                                                       | Owner(s):<br>FRYE LARUE                            |
|                                                                        |                                                       | Address:<br>PEAR LN                                |
|                                                                        |                                                       | Class Type:<br>Residential                         |
|                                                                        |                                                       | Legal Description: HIGH MEADOWS SD; LOT 28 2.60 AC |
| WV Property Viewer (https://www.MapWV.<br>and WV GIS Technical Center. | gov/property) is supported by WV State Tax Department |                                                    |