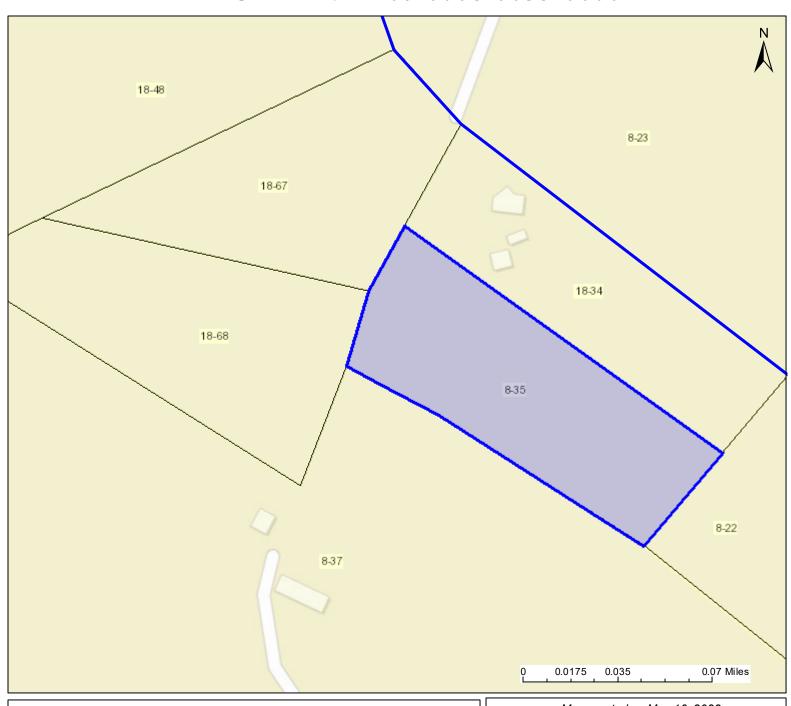

## PARCEL ID: 14-07-0008-0035-0000

|                                                                          | 4 1                                                  |                                                    |
|--------------------------------------------------------------------------|------------------------------------------------------|----------------------------------------------------|
| Legend  WVParcels                                                        | User Notes:                                          | Map created on May 16, 2022                        |
|                                                                          |                                                      | Owner(s):<br>FRYE LARUE                            |
|                                                                          |                                                      | Address:<br>STARNES RD                             |
|                                                                          |                                                      | Class Type:<br>Residential                         |
|                                                                          |                                                      | Legal Description: HIGH MEADOWS SD; LOT 30 2.60 AC |
| WV Property Viewer (https://www.MapWV.go<br>and WV GIS Technical Center. | ov/property) is supported by WV State Tax Department |                                                    |