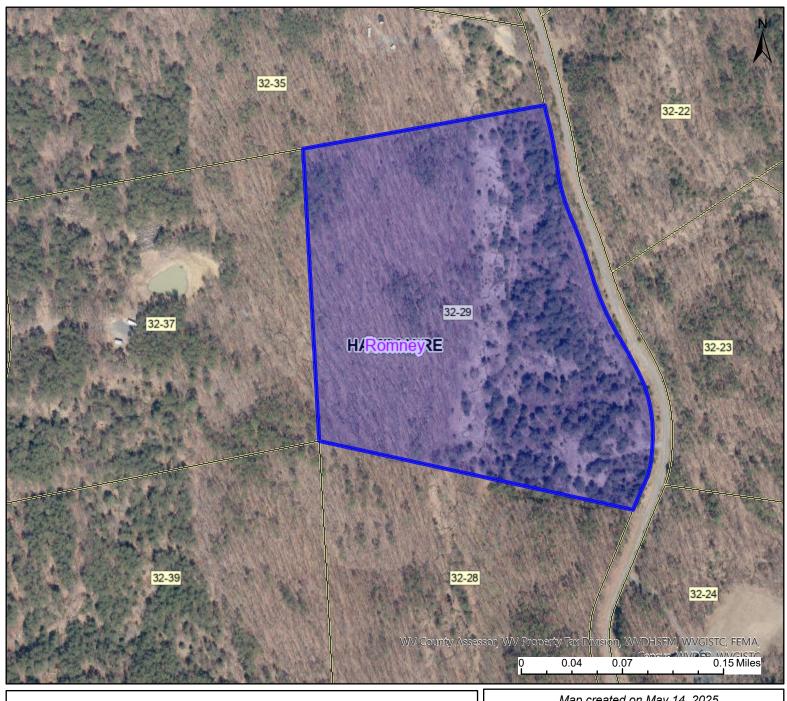

## PARCEL ID: 14-07-0032-0029-0000

|                                                                                                                          | WV County   | Assessor, WV Property Tax Division, WVDHSEM, WVGISTC, FEMA,  0 0.04 0.07 0.15 Miles |
|--------------------------------------------------------------------------------------------------------------------------|-------------|-------------------------------------------------------------------------------------|
| Legend                                                                                                                   | User Notes: | Map created on May 14, 2025                                                         |
| WV Parcels Districts                                                                                                     |             | Owner(s):<br>GLOBEX LLC                                                             |
| WV Parcels  WVParcels                                                                                                    |             | Address:<br>RM WASHINGTON DR                                                        |
|                                                                                                                          |             | Class Type: Residential                                                             |
|                                                                                                                          |             | Legal Description: 20.48 AC LOT 154; BLUFFS ON THE POTOMAC                          |
| WV Property Viewer (https://www.MapWV.gov/property) is supported by WV State Tax Department and WV GIS Technical Center. |             | nt                                                                                  |