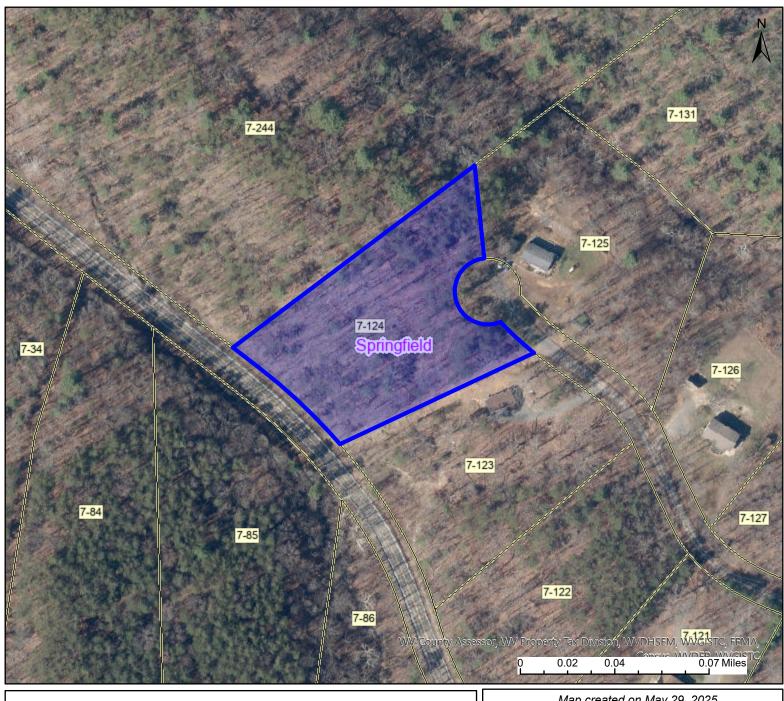

## PARCEL ID: 14-10-0007-0124-0000

|                                                                        | WW County Ass                                         | essor, WV Property Tax Division, WVDHSEM, WGISTC, FEMA,  0 0.02 0.04 Capsus MVDED MAYCISTC  0.07 Miles |
|------------------------------------------------------------------------|-------------------------------------------------------|--------------------------------------------------------------------------------------------------------|
| Legend                                                                 | User Notes:                                           | Map created on May 29, 2025                                                                            |
| WV Parcels  Districts                                                  |                                                       | Owner(s): MACIA RICHARD                                                                                |
| WV Parcels  WVParcels                                                  |                                                       | Address: DOE TRL                                                                                       |
|                                                                        |                                                       | Class Type: Residential                                                                                |
|                                                                        |                                                       | Legal Description: 2.230 AC LOT 41; DEER RIDGE ESTATES SD                                              |
| WV Property Viewer (https://www.MapWV.<br>and WV GIS Technical Center. | gov/property) is supported by WV State Tax Department |                                                                                                        |