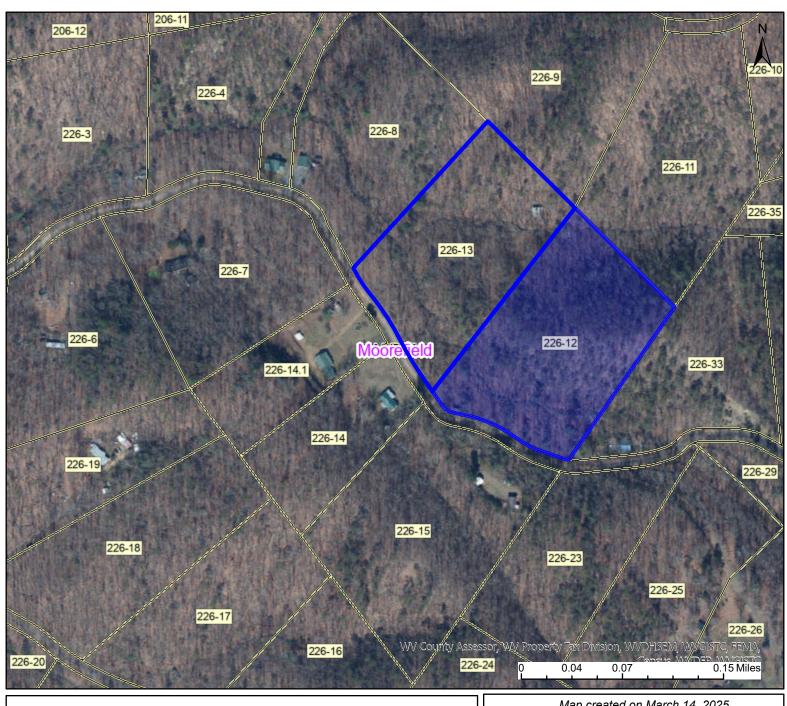

## PARCEL ID: 16-03-0226-0012-0000

| 226-20                                                            | 226-16 WV County                                          | Assessor, WV Property Tax Division, WVDHSEM, WYGISTC, FEMA,  226-24 0 0.04 0.07 Canalla WVDED 0.15 Miles |
|-------------------------------------------------------------------|-----------------------------------------------------------|----------------------------------------------------------------------------------------------------------|
| Legend                                                            | User Notes:                                               | Map created on March 14, 2025                                                                            |
| WV Parcels  Districts                                             |                                                           | Owner(s):<br>OHMAN DAVID L                                                                               |
| WV Parcels  WVParcels                                             |                                                           | Address: PINE TRAIL DR                                                                                   |
|                                                                   |                                                           | Class Type: Residential                                                                                  |
|                                                                   |                                                           | Legal Description: 6.83 AC LOT 12 SEC C & INT; IN 3.38 AC LAND IN COMMON                                 |
| WV Property Viewer (https://www.M<br>and WV GIS Technical Center. | apWV.gov/property) is supported by WV State Tax Departmen | II                                                                                                       |