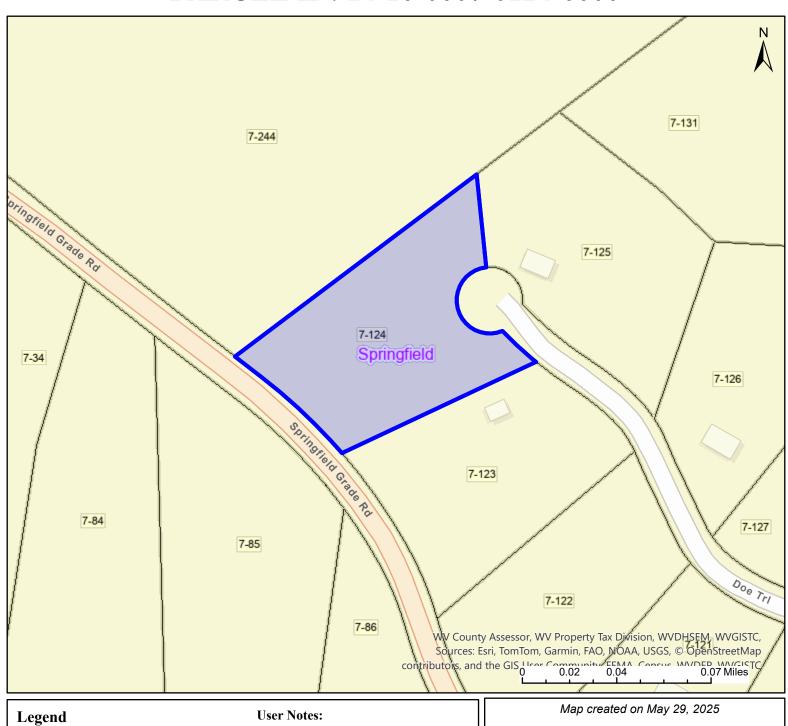

## PARCEL ID: 14-10-0007-0124-0000

| Sources: Esri, TomTom, Garmin, FAO, MOAA, USGS, © OpenStreetMap contributors, and the GIS User Community EENAA Consus WAYDED WAYGISTO |             |                                                           |
|---------------------------------------------------------------------------------------------------------------------------------------|-------------|-----------------------------------------------------------|
| Legend                                                                                                                                | User Notes: | Map created on May 29, 2025                               |
| WV Parcels  Districts                                                                                                                 |             | Owner(s):<br>MACIA RICHARD                                |
| WV Parcels  WVParcels                                                                                                                 |             | Address: DOE TRL                                          |
|                                                                                                                                       |             | Class Type: Residential                                   |
|                                                                                                                                       |             | Legal Description: 2.230 AC LOT 41; DEER RIDGE ESTATES SD |
| WV Property Viewer (https://www.MapWV.gov/property) is supported by WV State Tax Department and WV GIS Technical Center.              |             |                                                           |