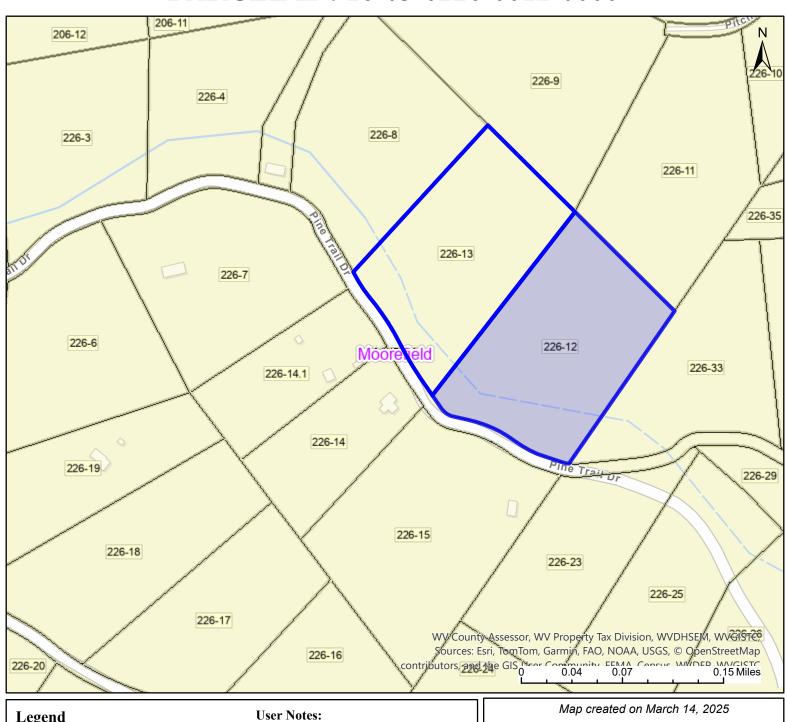

## PARCEL ID: 16-03-0226-0012-0000

|                                                                   | /                                                    |                                                                          |
|-------------------------------------------------------------------|------------------------------------------------------|--------------------------------------------------------------------------|
| Legend                                                            | User Notes:                                          | Map created on March 14, 2025                                            |
| WV Parcels  Districts                                             |                                                      | Owner(s):<br>OHMAN DAVID L                                               |
| WV Parcels  WVParcels                                             |                                                      | Address: PINE TRAIL DR                                                   |
|                                                                   |                                                      | Class Type: Residential                                                  |
| WV Property Viewer (https://www.M<br>and WV GIS Technical Center. | (apWV.gov/property) is supported by WV State Tax Dep | Legal Description: 6.83 AC LOT 12 SEC C & INT; IN 3.38 AC LAND IN COMMON |