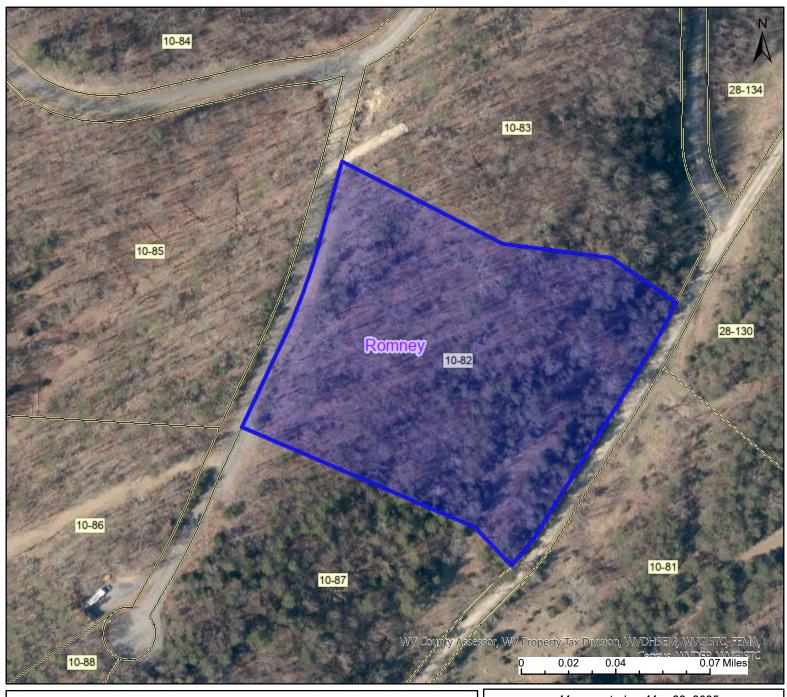

## PARCEL ID: 14-06-0010-0082-0000

| 10-88                                                                                                                    |             | WV Counity Assessor, WV Property Tax Division, WVDHSEM, WVGISTC, FEMA,  0 0.02 0.04 Cansus WVDED WYGISTC |
|--------------------------------------------------------------------------------------------------------------------------|-------------|----------------------------------------------------------------------------------------------------------|
| Legend                                                                                                                   | User Notes: | Map created on May 22, 2025                                                                              |
| WV Parcels Districts                                                                                                     |             | Owner(s):<br>SMITH SANDRA A                                                                              |
| WV Parcels  WVParcels                                                                                                    |             | Address:<br>HAMILTON OAKS DR                                                                             |
|                                                                                                                          |             | Class Type:<br>Residential                                                                               |
|                                                                                                                          |             | Legal Description: 5.21 AC LOT #45; HAMILTON ESTATES SD                                                  |
| WV Property Viewer (https://www.MapWV.gov/property) is supported by WV State Tax Department and WV GIS Technical Center. |             | ax Department                                                                                            |