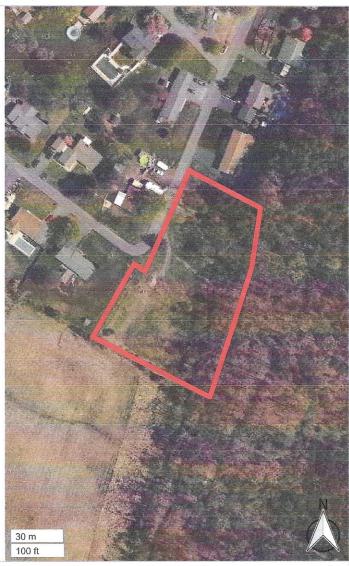

Assessor's Office 150 Armstrong St # 102 Keyser, WV 26726

dmp: taxdistrict: taxmap: taxparcel: parid\_1: nbhd: own1: own2: careof: owneraddr: situsaddr: cityname: statecode: book: page: acres:

04 1300070000000 4-13-7 04 13 7 04 13000700000000 041C HENRY RICHARD &/OR LARITA

92 PINEVIEW DR WEEPING WILLOW LN RIDGELEY wv 392 666 1.44

Date Printed: 10/12/2023