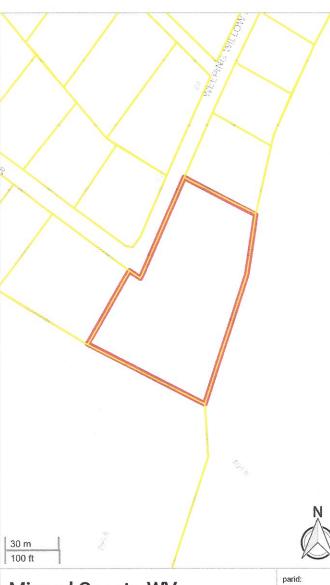

Assessor's Office 150 Armstrong St # 102 Keyser, WV 26726

dmp: taxdistrict: taxmap: taxparcel: parid\_1: nbhd: own1: own2: careof: owneraddr: situsaddr: cityname: statecode: book: page: acres:

04 1300070000000 4-13-7 04 13 7 04 13000700000000 041C HENRY RICHARD &/OR LARITA

92 PINEVIEW DR WEEPING WILLOW LN RIDGELEY wv 392 666 1.44

Date Printed: 10/12/2023