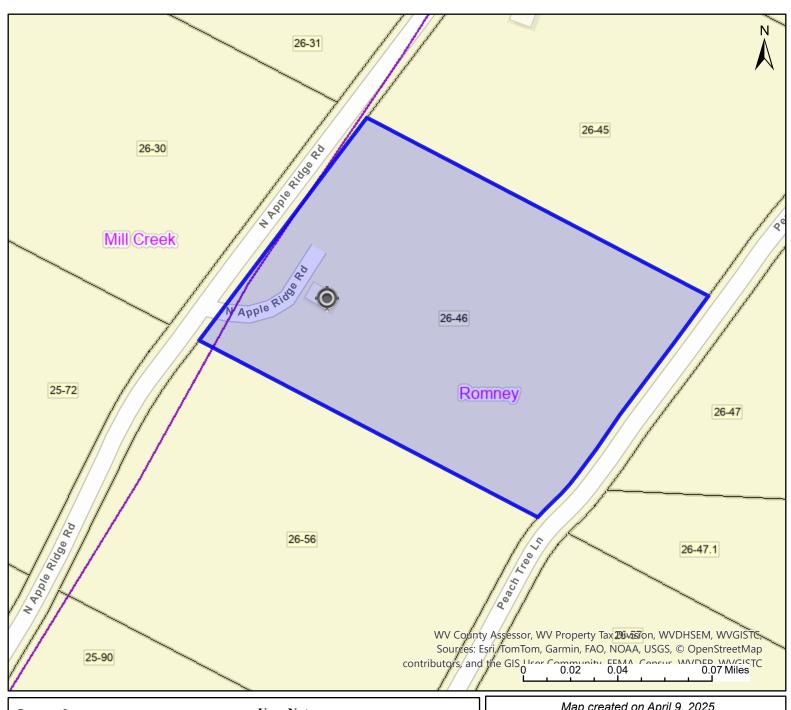

## PARCEL ID: 14-07-0026-0046-0000

| Legend                                                          | User Notes:                                                | Map created on April 9, 2025                                |
|-----------------------------------------------------------------|------------------------------------------------------------|-------------------------------------------------------------|
| WV Parcels Districts                                            |                                                            | Owner(s):<br>FULTON CYNTHIA D COLE                          |
| WV Parcels  WVParcels                                           |                                                            | Address:<br>150 N APPLE RIDGE RD                            |
|                                                                 |                                                            | Class Type: Residential                                     |
| WV Property Viewer (https://www<br>and WV GIS Technical Center. | v.MapWV.gov/property) is supported by WV State Tax Departn | Legal Description: 6.084 AC TRACT 85; APPLEFIELDS OF HEAVEN |