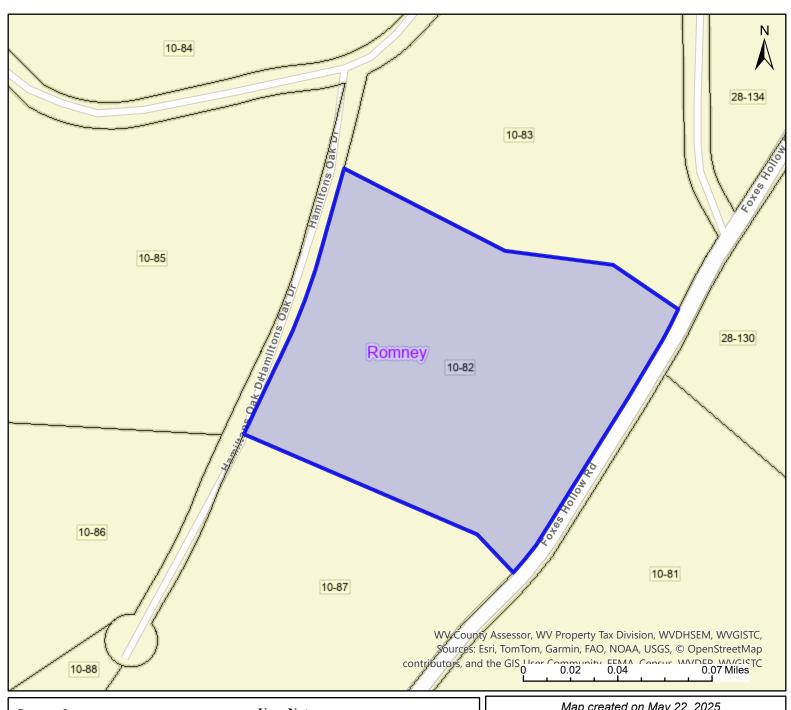

## PARCEL ID: 14-06-0010-0082-0000

| Legend                                                                                                                   | User Notes: | Map created on May 22, 2025                             |
|--------------------------------------------------------------------------------------------------------------------------|-------------|---------------------------------------------------------|
| WV Parcels  Districts                                                                                                    |             | Owner(s):<br>SMITH SANDRA A                             |
| WV Parcels  WVParcels                                                                                                    |             | Address:<br>HAMILTON OAKS DR                            |
|                                                                                                                          |             | Class Type: Residential                                 |
|                                                                                                                          |             | Legal Description: 5.21 AC LOT #45; HAMILTON ESTATES SD |
| WV Property Viewer (https://www.MapWV.gov/property) is supported by WV State Tax Department and WV GIS Technical Center. |             | Department                                              |