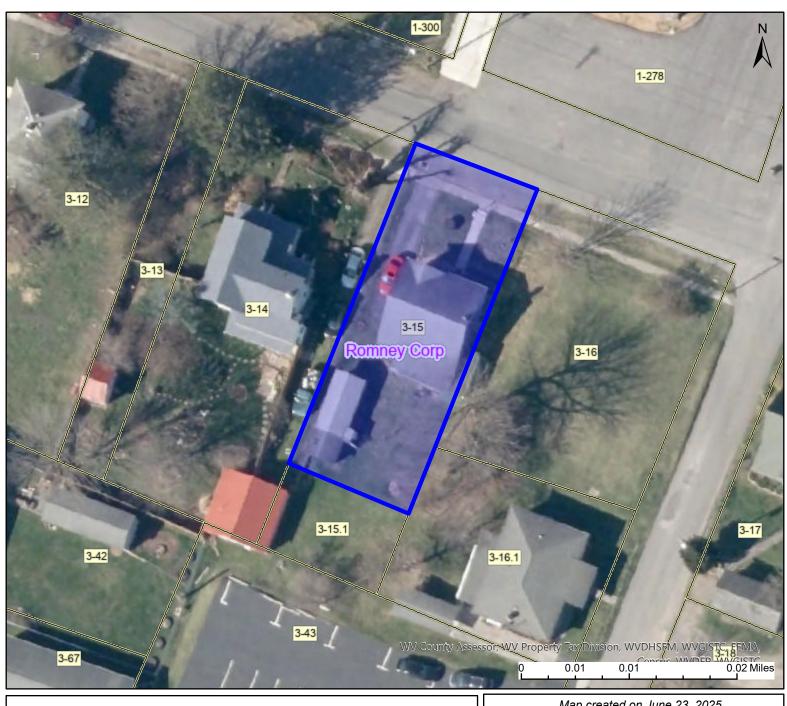

## PARCEL ID: 14-08-0003-0015-0000

|                                                                                                                          | 1/1,        | 0 0.01 0.01 0.02 Miles                                 |
|--------------------------------------------------------------------------------------------------------------------------|-------------|--------------------------------------------------------|
| Legend                                                                                                                   | User Notes: | Map created on June 23, 2025                           |
| WV Parcels Districts                                                                                                     |             | Owner(s):<br>ABRELL JOSEPH O                           |
| WV Parcels  WVParcels                                                                                                    |             | Address:<br>346 W ROSEMARY LN                          |
|                                                                                                                          |             | Class Type:<br>Residential                             |
|                                                                                                                          |             | Legal Description: W COURT HOUSE LOT 2; .138AC (SPLIT) |
| WV Property Viewer (https://www.MapWV.gov/property) is supported by WV State Tax Department and WV GIS Technical Center. |             | Cax Department                                         |